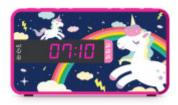

## Dual Alarm Clock Unicorn – R16UNICORN2 KIDS BIGBEN

## Characteristics

- LED display
- Wake up via 3 buzzer sounds (harp/horse/magic)
- Snooze function
- Dimmer: light intensity can be adjusted
- Built-in speaker
- Adjustable alarm volume
- 3 front panels to customise your alarm clock
- AC operation 230V
- Power failure safeguard 2xLR03 AAA (not included)