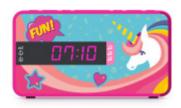

## Dual Alarm Clock Unicorn – R16UNICORN2 KIDS BIGBEN

## Characteristics

- LED display
- Wake up via 3 buzzer sounds (harp/horse/magic)
- Snooze function
- Dimmer: light intensity can be adjusted
- Built-in speaker
- Adjustable alarm volume
- 3 front panels to customise your alarm clock
- AC operation 230V
- Power failure safeguard 2xLR03 AAA (not included)