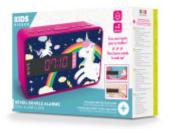

## Dual Alarm Clock Unicorn – R16UNICORN2 KIDS BIGBEN

## Characteristics

- LED display
- Wake up via 3 buzzer sounds (harp/horse/magic)
- Snooze function
- Dimmer: light intensity can be adjusted
- Built-in speaker
- Adjustable alarm volume
- 3 front panels to customise your alarm clock
- AC operation 230V
- Power failure safeguard 2xLR03 AAA (not included)