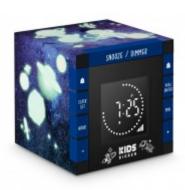

## Dual Alarm Clock with projection – Galaxy – R70PGALAXY KIDS BIGBEN

The adventures of space begin with this projector alarm clock and its sounds of space ....

## Characteristics

- LCD display
- Wake up via 3 buzzer sounds (Robot/Spaceship/Alert)
- Snooze function
- Dimmer: light intensity can be adjusted
- Built-in speaker
- Adjustable alarm volume
- Adjustable projector
- AC operation 230V
- Power failure safeguard 2xLR03 AAA (not included)