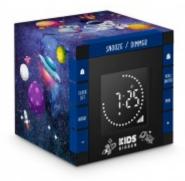

## Dual Alarm Clock with projection – Galaxy – R70PGALAXY KIDS BIGBEN

The adventures of space begin with this projector alarm clock and its sounds of space ....

## Characteristics

- LCD display
- Wake up via 3 buzzer sounds (Robot/Spaceship/Alert)
- Snooze function
- Dimmer: light intensity can be adjusted
- Built-in speaker
- Adjustable alarm volume
- Adjustable projector
- AC operation 230V
- Power failure safeguard 2xLR03 AAA (not included)