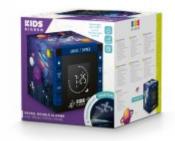

## Dual Alarm Clock with projection – Galaxy – R70PGALAXY KIDS BIGBEN

The adventures of space begin with this projector alarm clock and its sounds of space ....

## Characteristics

- LCD display
- Wake up via 3 buzzer sounds (Robot/Spaceship/Alert)
- Snooze function
- Dimmer: light intensity can be adjusted
- Built-in speaker
- Adjustable alarm volume
- Adjustable projector
- AC operation 230V
- Power failure safeguard 2xLR03 AAA (not included)