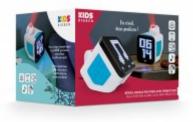

## Dual position alarm clock with projector – RCUBEBCBL KIDS BIGBEN

With its resolutely original cube-shaped design, the RCUBE alarm clock can tilt, project the time and wake your child up with three decidedly crazy music.

| REFERENCE                           | RCUBEBCBL |             | EAN |  | 3499550386684 |
|-------------------------------------|-----------|-------------|-----|--|---------------|
| COLOUR                              |           | Blue, White |     |  |               |
| MASTER CARTON                       |           | 6           |     |  |               |
| Packaging                           |           |             |     |  |               |
| Weight (kg)                         |           | 0.00        |     |  |               |
| Product details (without packaging) |           |             |     |  |               |
| Weight (kg)                         |           | 0.00        |     |  |               |