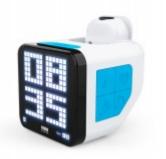

## Dual position alarm clock with projector – RCUBEBCBL KIDS BIGBEN

With its resolutely original cube-shaped design, the RCUBE alarm clock can tilt, project the time and wake your child up with three decidedly crazy music.

## Characteristics

- White LCD display
- Big number digits
- Dual alarm
- Clock projection ON/OFF
- Adjustable projection angle
- Reversible projection
- 12H/24H mode
- Adjustable alarm volume
  Adjustable alarm volume
- 3 different melodies to wake up
- Dimmer : 100/30/0%