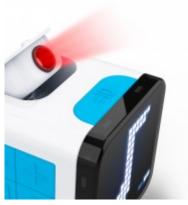

## Dual position alarm clock with projector – RCUBEBCBL KIDS BIGBEN

With its resolutely original cube-shaped design, the RCUBE alarm clock can tilt, project the time and wake your child up with three decidedly crazy music.

## Characteristics

- White LCD display
- Big number digits
- Dual alarm
- Clock projection ON/OFF
- Adjustable projection angle
- Reversible projection
- 12H/24H mode
- Adjustable alarm volume
  Adjustable alarm volume
- 3 different melodies to wake up
- Dimmer : 100/30/0%