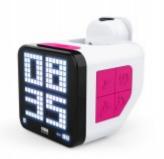

## Dual position alarm clock with projector – RCUBEBCBL KIDS BIGBEN

With its resolutely original cube-shaped design, the RCUBE alarm clock can tilt, project the time and wake your child up with three decidedly crazy music.

## Characteristics

- White LCD display
- Big number digits
- Dual alarm
- Clock projection ON/OFF
- Adjustable projection angle
- Reversible projection
- 12H/24H mode
- Adjustable alarm volume
- 3 different melodies to wake up
- Dimmer : 100/30/0%