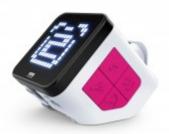

## Dual position alarm clock with projector – RCUBEBCBL KIDS BIGBEN

With its resolutely original cube-shaped design, the RCUBE alarm clock can tilt, project the time and wake your child up with three decidedly crazy music.

## Characteristics

- White LCD display
- Big number digits
- Dual alarm
- Clock projection ON/OFF
- Adjustable projection angle
- Reversible projection
- 12H/24H mode
- Adjustable alarm volume
- 3 different melodies to wake up
- Dimmer : 100/30/0%