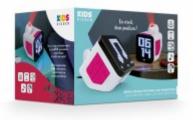

## Dual position alarm clock with projector – RCUBEBCBL KIDS BIGBEN

With its resolutely original cube-shaped design, the RCUBE alarm clock can tilt, project the time and wake your child up with three decidedly crazy music.

## Characteristics

- White LCD display
- Big number digits
- Dual alarm
- Clock projection ON/OFF
- Adjustable projection angle
- Reversible projection
- 12H/24H mode
- Adjustable alarm volume
- 3 different melodies to wake up
- Dimmer : 100/30/0%