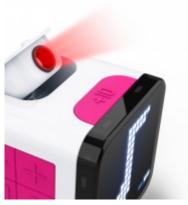

## Dual position alarm clock with projector – RCUBEBCBL KIDS BIGBEN

With its resolutely original cube-shaped design, the RCUBE alarm clock can tilt, project the time and wake your child up with three decidedly crazy music.

## Characteristics

- White LCD display
- Big number digits
- Dual alarm
- Clock projection ON/OFF
- Adjustable projection angle
- Reversible projection
- 12H/24H mode
- Adjustable alarm volume
- 3 different melodies to wake up
- Dimmer : 100/30/0%