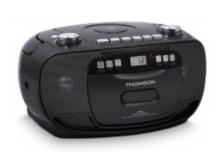

## Characteristics

- · Analog FM tuner
- CD player
- · Tape player / recorder
- Telescopic antenna
- Display with backlight
- AUX-IN 3.5 mm
- Telescopic Antenna
- Power supply AC 220 V or batteries 6 x LR14 (type C UM2) 1.5 V (not included)