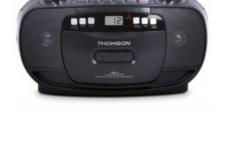

## Characteristics

- · Analog FM tuner
- CD player
- · Tape player / recorder
- Telescopic antenna
- Display with backlight
- AUX-IN 3.5 mm
- Telescopic Antenna
- Power supply AC 220 V or batteries 6 x LR14 (type C UM2) 1.5 V (not included)