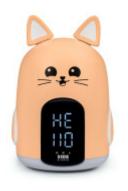

## MIA, Night Light & Alarm Clock - RKIDSCAT BIGBEN

Press an ear and activate the light and press its arms on the sides and adjust the intensity. Press the other ear to activate the alarm which will activate at the requested time. You can also adjust the light intensity of the clock display on its belly.

## Characteristics

- 2 functions: Alarm Clock & Night Light
- 3 original alarm tunes to wake up
- Adjustable Alarm Volume
- Adjustable light intensity 10%/50%/100%
- Time display
- Clock display Dimmer 0%-10%-30%-100%
- A/C Adapt included