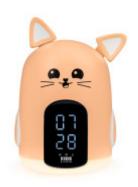

## MIA, Night Light & Alarm Clock - RKIDSCAT BIGBEN

Press an ear and activate the light and press its arms on the sides and adjust the intensity. Press the other ear to activate the alarm which will activate at the requested time. You can also adjust the light intensity of the clock display on its belly.

## Characteristics

- 2 functions: Alarm Clock & Night Light
- 3 original alarm tunes to wake up
- Adjustable Alarm Volume
- Adjustable light intensity 10%/50%/100%
- Time display
- Clock display Dimmer 0%-10%-30%-100%
- A/C Adapt included