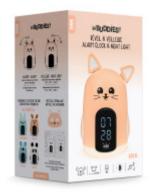

## MIA, Night Light & Alarm Clock - RKIDSCAT BIGBEN

Press an ear and activate the light and press its arms on the sides and adjust the intensity. Press the other ear to activate the alarm which will activate at the requested time. You can also adjust the light intensity of the clock display on its belly.

## Characteristics

- 2 functions: Alarm Clock & Night Light
- 3 original alarm tunes to wake up
- Adjustable Alarm Volume
- Adjustable light intensity 10%/50%/100%
- Time display
- Clock display Dimmer 0%-10%-30%-100%
- A/C Adapt included