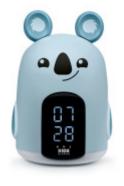

## COCO, the Koala - Night Light & Alarm Clock - RKIDSKOALA BIGBEN

Press an ear and activate the light and press its arms on the sides and adjust the intensity. Press the other ear to activate the alarm which will activate at the requested time. You can also adjust the light intensity of the clock display on its belly.

## Characteristics

2 functions: Alarm Clock & Night Light

- 3 original alarm tunes to wake up
- Adjustable Alarm Volume
- Adjustable light intensity 10%/50%/100%
- Time display
- Clock display Dimmer 0%-10%-30%-100%
- A/C Adapt