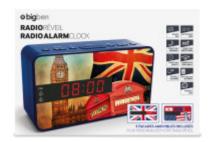

## **RADIO ALARM CLOCK - RR16FLAG BIGBEN**

## Characteristics

- FM Radio with LED display
- Wake up via Radio or Buzzer
- Nap, Sleep & Snooze functions
- Dimmer: light intensity can be adjusted
- Built-in speaker
- AC operation 230V
- 3 front panels to customize your clock radio
- Power failure safeguard 2x LR03 AAA (not included)