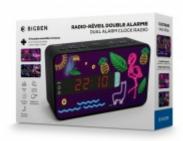

## **DUAL ALARM CLOCK - RR16NEON BIGBEN**

## Characteristics

- FM Radio with LED display
- Wake up via Radio or Buzzer
- Nap, Sleep & Snooze functions
- Dimmer: light intensity can be adjusted
- Built-in speaker
- AC operation 230V
- 3 front panels to customize your clock radio
- Power failure safeguard 2x LR03 AAA (not included)