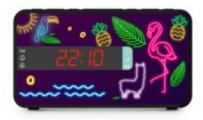

## **DUAL ALARM CLOCK - RR16NEON BIGBEN**

## Characteristics

- FM Radio with LED display
- Wake up via Radio or Buzzer
- Nap, Sleep & Snooze functions
- Dimmer: light intensity can be adjusted
- Built-in speaker
- AC operation 230V
- 3 front panels to customize your clock radio
- Power failure safeguard 2x LR03 AAA (not included)