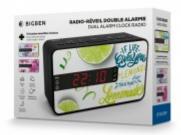

## **DUAL ALARM CLOCK - RR16QUOTES BIGBEN**

## Characteristics

- FM Radio with LED display
- Wake up via Radio or Buzzer
- Nap, Sleep & Snooze functions
- Dimmer: light intensity can be adjusted
- Built-in speaker
- AC operation 230V
- 3 front panels to customize your clock radio
- Power failure safeguard 2x LR03 AAA (not included)