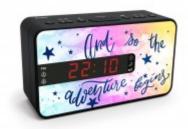

## Characteristics

- FM Radio with LED display
- Wake up via Radio or Buzzer
- Nap, Sleep & Snooze functions
- Dimmer: light intensity can be adjusted
- Built-in speaker
- AC operation 230V
- 3 front panels to customize your clock radio
- Power failure safeguard 2x LR03 AAA (not included)