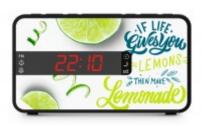

## Characteristics

- FM Radio with LED display
- Wake up via Radio or Buzzer
- Nap, Sleep & Snooze functions
- Dimmer: light intensity can be adjusted
- Built-in speaker
- AC operation 230V
- 3 front panels to customize your clock radio
- Power failure safeguard 2x LR03 AAA (not included)