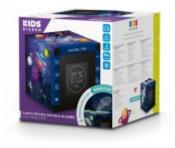

## Dual Radio Alarm Clock with "Rocket" Projection – RR70PGALAXY

The Galaxy clock radio allows children to have the time, to wake up while being surrounded by phosphorescent planets and a soft "rocket" projection on a wall or ceiling. Enough to have sweet dreams!

## Characteristics

- FM radio
- Wake up via Radio or Buzzer
- Sleep & Snooze functions
- LCD display
- Adjustable projector "Rocket" pattern only /No time display
- Phosphorescent coating
- Power supply: 230V
- Clock back up: 2xLR3 (not included)