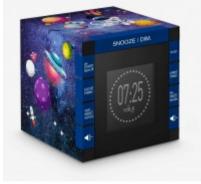

## Dual Radio Alarm Clock with "Rocket" Projection – RR70PGALAXY

The Galaxy clock radio allows children to have the time, to wake up while being surrounded by phosphorescent planets and a soft "rocket" projection on a wall or ceiling. Enough to have sweet dreams!

## Characteristics

- FM radio
- Wake up via Radio or Buzzer
- Sleep & Snooze functions
- LCD display
- Adjustable projector "Rocket" pattern only /No time display
- Phosphorescent coating
- Power supply: 230V
- Clock back up: 2xLR3 (not included)