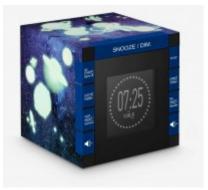

## Dual Radio Alarm Clock with "Rocket" Projection – RR70PGALAXY

The Galaxy clock radio allows children to have the time, to wake up while being surrounded by phosphorescent planets and a soft "rocket" projection on a wall or ceiling. Enough to have sweet dreams!

## Characteristics

- FM radio
- Wake up via Radio or Buzzer
- Sleep & Snooze functions
- LCD display
- Adjustable projector "Rocket" pattern only /No time display
- Phosphorescent coating
- Power supply: 230V
- Clock back up: 2xLR3 (not included)