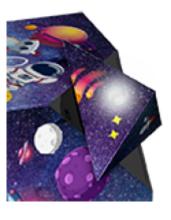

## Dual Radio Alarm Clock with "Rocket" Projection – RR70PGALAXY

The Galaxy clock radio allows children to have the time, to wake up while being surrounded by phosphorescent planets and a soft "rocket" projection on a wall or ceiling. Enough to have sweet dreams!