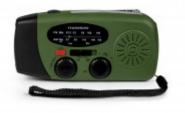

## Characteristics

- AM/FM Radio
- Rechargeable 2000 mAh Battery
- 3 charging modes: Hand crank / Solar Power / USB-C
- Power Bank to recharge in your device (USB-A 5V/1A)
- Flashlight
- SOS Alarm Noise Mode
- Dust & Splashproof