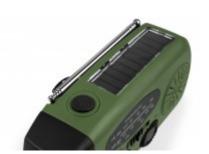

## Characteristics

- AM/FM Radio
- Rechargeable 2000 mAh Battery
- 3 charging modes: Hand crank / Solar Power / USB-C
- Power Bank to recharge in your device (USB-A 5V/1A)
- Flashlight
- SOS Alarm Noise Mode
- Dust & Splashproof