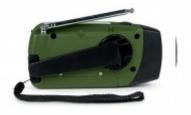

## Characteristics

- AM/FM Radio
- Rechargeable 2000 mAh Battery
- 3 charging modes: Hand crank / Solar Power / USB-C
- Power Bank to recharge in your device (USB-A 5V/1A)
- Flashlight
- SOS Alarm Noise Mode
- Dust & Splashproof