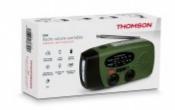

## EMERGENCY HAND CRANK RADIO – RT260 THOMSON

Whether you are camping, fishing, hiking, the RT260 is the radio that will entertain you, save you the day to recharge your smartphone and even call for help just in case, but we hope you never need to use this last feature.

## Characteristics

- AM/FM Radio
- Rechargeable 2000 mAh Battery
- 3 charging modes: Hand crank / Solar Power / USB-C
- Power Bank to recharge in your device (USB-A 5V/1A)
- Flashlight
- SOS Alarm Noise Mode
- Dust & Splashproof