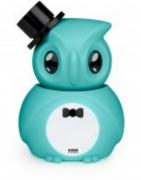

Bedtime has arrived, and with it the time of the story. Complicit moment of the day that you are going to share with Owlivia, the storytelling projector! Put the disc in Owly's hat and let your imagination do the rest. And when your child begins to fall asleep, leave the light dimmed to reassure him.

- Projection
- Adjustable projection angle
- 3 included stories:
- The animals marching band
- Once upon a New Time
- Simeon The Fish
- Storage space for the discs
- 3 tunes to go with your stories
- Music Timer 15-30-60 min./OFF
- Dimmable nightlight
- · Rainbow light effect
- 2200mAh battery rechargeable via USB-C (cable included)