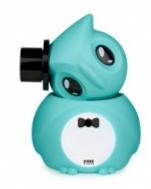

Bedtime has arrived, and with it the time of the story. Complicit moment of the day that you are going to share with Owlivia, the storytelling projector! Put the disc in Owly's hat and let your imagination do the rest. And when your child begins to fall asleep, leave the light dimmed to reassure him.

- Projection
- Adjustable projection angle
- 3 included stories:
- The animals marching band
- Once upon a New Time
- Simeon The Fish
- Storage space for the discs
- 3 tunes to go with your stories
- Music Timer 15-30-60 min./OFF
- Dimmable nightlight
- · Rainbow light effect
- 2200mAh battery rechargeable via USB-C (cable included)