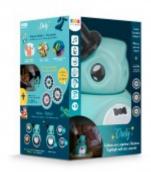

Bedtime has arrived, and with it the time of the story. Complicit moment of the day that you are going to share with Owlivia, the storytelling projector! Put the disc in Owly's hat and let your imagination do the rest. And when your child begins to fall asleep, leave the light dimmed to reassure him.

- Projection
- Adjustable projection angle
- 3 included stories:
- The animals marching band
- Once upon a New Time
- Simeon The Fish
- Storage space for the discs
- 3 tunes to go with your stories
- Music Timer 15-30-60 min./OFF
- Dimmable nightlight
- · Rainbow light effect
- 2200mAh battery rechargeable via USB-C (cable included)