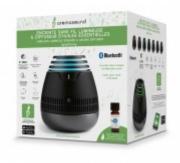

## SYMPHONEY, Wireless Luminous Speaker & Essential Oil Diffuseur – Black version – AROMASOUND

Symphoney is a wireless speaker dedicated to well-being as it includes a soft halo of light and an essential oils diffuser. In addition to music streaming, it creates a scented, healthy and moisturised atmosphere.

## Characteristics

- Bluetooth® speaker
- Total music power 15 Watts
- 7 soothing light colours with dimmer
- Timer: 30mn/60mn/120mn/180mn
- $\boldsymbol{\cdot}$  Continuous or intermittent mist mode
- iOS and Android app Aromasound
- Ultrasonic diffuser / Cool mist
- Auto shut-off when empty
- Rechargeable battery charged by micro-USB (cable included)
- Ideal to fragrance any room up to 30m<sup>2</sup>
- 1x 10ml Aromasound Alizé synergy of essentials oils included
- Compatible with Aromasound Essential oils