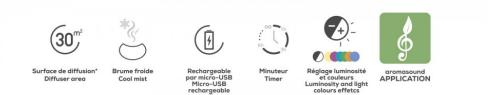

## Characteristics

- Bluetooth® speaker
- Total music power 15 Watts
- 7 soothing light colours with dimmer
- Timer: 30mn/60mn/120mn/180mn
- $\boldsymbol{\cdot}$  Continuous or intermittent mist mode
- iOS and Android app Aromasound
- Ultrasonic diffuser / Cool mist
- Auto shut-off when empty
- Rechargeable battery charged by micro-USB (cable included)
- Ideal to fragrance any room up to 30m<sup>2</sup>
- 1x 10ml Aromasound Alizé synergy of essentials oils included
- Compatible with Aromasound Essential oils