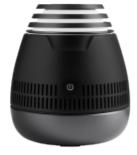

## SYMPHONEY, Wireless Luminous Speaker & Essential Oil Diffuseur – Black version – AROMASOUND

Symphoney is a wireless speaker dedicated to well-being as it includes a soft halo of light and an essential oils diffuser. In addition to music streaming, it creates a scented, healthy and moisturised atmosphere.

## Characteristics

- Bluetooth® speaker
- Total music power 15 Watts
- 7 soothing light colours with dimmer
- Timer: 30mn/60mn/120mn/180mn
- $\boldsymbol{\cdot}$  Continuous or intermittent mist mode
- iOS and Android app Aromasound
- Ultrasonic diffuser / Cool mist
- Auto shut-off when empty
- Rechargeable battery charged by micro-USB (cable included)
- Ideal to fragrance any room up to 30m<sup>2</sup>
- 1x 10ml Aromasound Alizé synergy of essentials oils included
- Compatible with Aromasound Essential oils