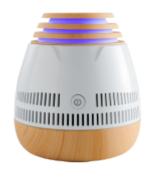

## SYMPHONEY, Wireless speaker and essential oil diffuser - White Version - AROMASOUND

APPLICATION

Symphoney is a wireless speaker dedicated to well-being as it includes a soft halo of light and an essential oils diffuser. In addition to music streaming, it creates a scented, healthy and moisturised atmosphere.

## Characteristics

- · Bluetooth® speaker
- Total music power 15 Watts
- 7 soothing light colours with dimmer
- Timer: 30mn/60mn/120mn/180mn
- · Continuous or intermittent mist mode
- iOS and Android app Aromasound
- · Ultrasonic diffuser / Cool mist
- · Auto shut-off when empty
- · Rechargeable battery charged by micro-USB (cable included)
- Ideal to fragrance any room up to 30m²
- 1x 10ml Aromasound Alizé synergy of essentials oils included
- Compatible with Aromasound Essential oils