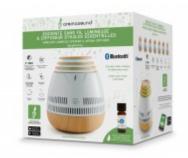

## SYMPHONEY, Wireless speaker and essential oil diffuser - White Version - AROMASOUND

APPLICATION

Symphoney is a wireless speaker dedicated to well-being as it includes a soft halo of light and an essential oils diffuser. In addition to music streaming, it creates a scented, healthy and moisturised atmosphere.

## Characteristics

- · Bluetooth® speaker
- Total music power 15 Watts
- 7 soothing light colours with dimmer
- Timer: 30mn/60mn/120mn/180mn
- · Continuous or intermittent mist mode
- iOS and Android app Aromasound
- · Ultrasonic diffuser / Cool mist
- · Auto shut-off when empty
- · Rechargeable battery charged by micro-USB (cable included)
- Ideal to fragrance any room up to 30m²
- 1x 10ml Aromasound Alizé synergy of essentials oils included
- Compatible with Aromasound Essential oils