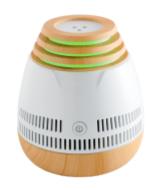

## SYMPHONEY, Wireless speaker and essential oil diffuser - White Version - AROMASOUND

APPLICATION

Symphoney is a wireless speaker dedicated to well-being as it includes a soft halo of light and an essential oils diffuser. In addition to music streaming, it creates a scented, healthy and moisturised atmosphere.

## Characteristics

- · Bluetooth® speaker
- Total music power 15 Watts
- 7 soothing light colours with dimmer
- Timer: 30mn/60mn/120mn/180mn
- · Continuous or intermittent mist mode
- iOS and Android app Aromasound
- · Ultrasonic diffuser / Cool mist
- · Auto shut-off when empty
- · Rechargeable battery charged by micro-USB (cable included)
- Ideal to fragrance any room up to 30m²
- 1x 10ml Aromasound Alizé synergy of essentials oils included
- Compatible with Aromasound Essential oils