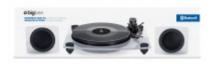

## Wireless System: Turntable & Speakers – TD115CSPS

## Characteristics

- Bluetooth  $\ensuremath{\mathbbm B}$  transmitter for wireless music streaming or wired via RCA output
- (RCA cable included)
- 2 Speeds turntable (33/45 rpm)
- Auto-stop feature
- Acrylic finishing
- Encoder to PC through USB cable (cable included)
- 2 wireless speakers compatible with smartphone or tablet
- Power supply AC 230V