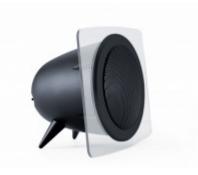

## Characteristics

- Bluetooth  $\ensuremath{\mathbbm B}$  transmitter for wireless music streaming or wired via RCA output
- (RCA cable included)
- 2 Speeds turntable (33/45 rpm)
- Auto-stop feature
- Acrylic finishing
- Encoder to PC through USB cable (cable included)
- 2 wireless speakers compatible with smartphone or tablet
- Power supply AC 230V