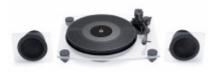

## Wireless System: Turntable & Speakers – TD115CSPS

## Characteristics

- Bluetooth  $\ensuremath{\mathbbm B}$  transmitter for wireless music streaming or wired via RCA output
- (RCA cable included)
- 2 Speeds turntable (33/45 rpm)
- Auto-stop feature
- Acrylic finishing
- Encoder to PC through USB cable (cable included)
- 2 wireless speakers compatible with smartphone or tablet
- Power supply AC 230V