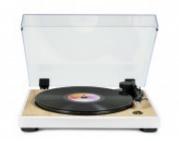

## Design Turntable - TT301 THOMSON

33/45 TOURS SORTIE RCA
CÂBLE INCLUS

ADAPTATEUR RCA > AUX-IN 3,5 ARRÊT AUTOMATIQUE

With its resolutely modern design, this turntable fits into any interior. It will allow you to listen to all your vinyls, 33 and 45 rpm, in an optimal way thanks to the AT3600L Audio-Technica cartridge

## Characteristics

- -Belt drive
- -Audio-Technica AT3600L needle with a replaceable cartridge (ATN3600L)
- -Auto stop
- -33/45 rpm
- -Pre amplified
- -RCA stereo output (cable included)
- 45 RPM adapter included
- -RCA to Aux-in 3.5mm adaptor included
- -Power supply 230V