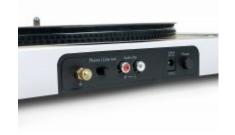

## Characteristics

- -Belt drive
- -Audio-Technica AT3600L needle with a replaceable cartridge (ATN3600L)
- -Auto stop
- -33/45 rpm
- -Pre amplified
- -RCA stereo output (cable included)
- 45 RPM adapter included
- -RCA to Aux-in 3.5mm adaptor included
- -Power supply 230V