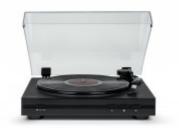

## Fully Automatic Turntable – TT350 THOMSON

LECTURE ET RETOUR AUTOMATIQUE DU BRAS

Characteristics

– Audio-Technica AT3600L needle – Automatic tonearm reading & return

- RCA stereo output (cable included)

- 45 RPM Adapter included- Power supply 230V

– Belt drive

– 33/45 rpm – Pre amplified 33/45 TOURS

AUX. RCA

| REFERENCE                           | TT350 |      |                  | EAN |                   | 3499550386981 |      |
|-------------------------------------|-------|------|------------------|-----|-------------------|---------------|------|
| COLOUR                              | ર     |      | Black            |     |                   |               |      |
| Packaging                           |       |      |                  |     |                   |               |      |
| Depth (in<br>cm)                    | 51.5  |      | Width (in<br>cm) | 28  | Height (in<br>cm) |               | 60   |
| Weight (kg)                         |       |      | 5.40             |     |                   |               |      |
| Product details (without packaging) |       |      |                  |     |                   |               |      |
| Depth (in<br>cm)                    | 40    |      | Width (in<br>cm) | 13  | Height (in<br>cm) |               | 35.5 |
| Weight (kg)                         |       | 2.50 |                  |     |                   |               |      |