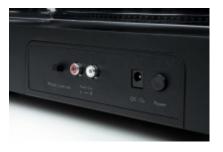

## Fully Automatic Turntable – TT350 THOMSON

LECTURE ET RETOUR AUTOMATIQUE DU BRAS

Characteristics

– Audio-Technica AT3600L needle – Automatic tonearm reading & return

- RCA stereo output (cable included)

- 45 RPM Adapter included- Power supply 230V

– Belt drive

– 33/45 rpm – Pre amplified 33/45 TOURS

AUX. RCA

| REFERENCE                           | TT350 |      |                  | EAN |                   | 3499550386981 |      |
|-------------------------------------|-------|------|------------------|-----|-------------------|---------------|------|
| COLOUR                              | ર     |      | Black            |     |                   |               |      |
| Packaging                           |       |      |                  |     |                   |               |      |
| Depth (in<br>cm)                    | 51.5  |      | Width (in<br>cm) | 28  | Height (in<br>cm) |               | 60   |
| Weight (kg)                         |       |      | 5.40             |     |                   |               |      |
| Product details (without packaging) |       |      |                  |     |                   |               |      |
| Depth (in<br>cm)                    | 40    |      | Width (in<br>cm) | 13  | Height (in<br>cm) |               | 35.5 |
| Weight (kg)                         |       | 2.50 |                  |     |                   |               |      |