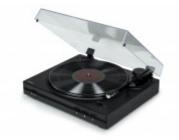

## Fully Automatic Turntable – TT350 THOMSON

LECTURE ET RETOUR AUTOMATIQUE DU BRAS

Characteristics

– Audio-Technica AT3600L needle – Automatic tonearm reading & return

- RCA stereo output (cable included)

- 45 RPM Adapter included- Power supply 230V

– Belt drive

– 33/45 rpm – Pre amplified 33/45 TOURS

AUX. RCA

| REFERENCE                           | TT350 |      |                  | EAN |                   | 3499550386981 |      |
|-------------------------------------|-------|------|------------------|-----|-------------------|---------------|------|
| COLOUR                              | ર     |      | Black            |     |                   |               |      |
| Packaging                           |       |      |                  |     |                   |               |      |
| Depth (in<br>cm)                    | 51.5  |      | Width (in<br>cm) | 28  | Height (in<br>cm) |               | 60   |
| Weight (kg)                         |       |      | 5.40             |     |                   |               |      |
| Product details (without packaging) |       |      |                  |     |                   |               |      |
| Depth (in<br>cm)                    | 40    |      | Width (in<br>cm) | 13  | Height (in<br>cm) |               | 35.5 |
| Weight (kg)                         |       | 2.50 |                  |     |                   |               |      |