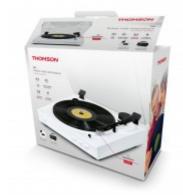

## Fully Automatic Turntable – TT351 Thomson

LECTURE ET RETOUR AUTOMATIQUE DU BRAS 33/45 TOURS AUX. RCA INCLUS

## Characteristics

- Belt drive
- Audio-Technica AT3600L needle
- Automatic tonearm reading & return
- 33/45 rpm
- Pre amplified
- RCA stereo output (cable included)
- 45 RPM adapter included
- RCA to Aux-in 3.5mm adaptor included
- Power supply 230V