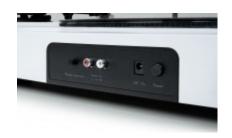

## Characteristics

- Belt drive
- Audio-Technica AT3600L needle
- Automatic tonearm reading & return
- 33/45 rpm
- Pre amplified
- RCA stereo output (cable included)
- 45 RPM adapter included
- RCA to Aux-in 3.5mm adaptor included
- Power supply 230V