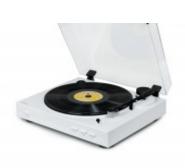

## Characteristics

- Belt drive
- Audio-Technica AT3600L needle
- Automatic tonearm reading & return
- 33/45 rpm
- Pre amplified
- RCA stereo output (cable included)
- 45 RPM adapter included
- RCA to Aux-in 3.5mm adaptor included
- Power supply 230V