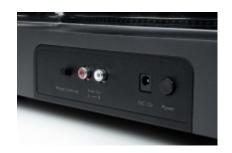

## Characteristics

- Belt drive
- Audio-Technica AT3600L needle
- Automatic tonearm reading & return
- 33/45 rpm
- Pre amplified
- RCA stereo output (cable included)
- 45 RPM adapter included
- RCA to Aux-in 3.5mm adaptor included
- Power supply 230V