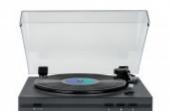

## Characteristics

- Belt drive
- Audio-Technica AT3600L needle
- Automatic tonearm reading & return
- 33/45 rpm
- Pre amplified
- RCA stereo output (cable included)
- 45 RPM adapter included
- RCA to Aux-in 3.5mm adaptor included
- Power supply 230V