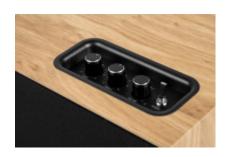

## Characteristics

- Bluetooth® 5.0
- Total music power: 100 W
- Front panel removable
- Treble & Bass level adjustable independently
- RCA input
- USB input
- AUX-OUT 3.5 mm input
- Subwoofer output
- Power supply 230 V (Adapter DC 19-21 V / 1.8 A included)