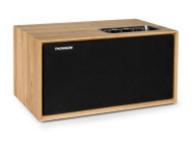

## Wooden residential Speaker COSY – WS502 THOMSON

Here is a beautiful Bluetooth speaker with a wooden casing whose acoustics are ideal. With its powerful bass and independently adjustable treble, the WS502 develops 100 Watts for ideal listening to all your Audio sources: Bluetooth, USB, AUX-IN. You can connect it to your PC or even to a turntable. Enjoy!

## Characteristics

- Bluetooth® 5.0
- Total music power: 100 W
- Front panel removable
- Treble & Bass level adjustable independently
- RCA input
- USB input
- AUX-OUT 3.5 mm input
- Subwoofer output
- Power supply 230 V (Adapter DC 19-21 V / 1.8 A included)