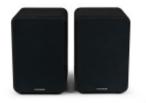

## Bookshelf Speakers - WS600DUO THOMSON

Are you looking for a stereo audio system? Thomson bookshelf speakers combine design, acoustic performance and versatility. Whether used alone via Bluetooth or connected to a turntable or micro-system, this set of speakers will fit perfectly into any interior.

## Characteristics

- Set of 2 speakers
- Bluetooth 5.0
- Total Music Power: 100 Watts
- 2 x RCA input (RCA to 3.5mm jack cable included)
- Optical input (cable included)
- Remote Control
- Equalizer
- Power supply 230V (19V 1.5A AC Adaptor incl.)