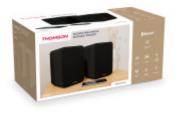

## Bookshelf Speakers - WS600DUO THOMSON

Are you looking for a stereo audio system? Thomson bookshelf speakers combine design, acoustic performance and versatility. Whether used alone via Bluetooth or connected to a turntable or micro-system, this set of speakers will fit perfectly into any interior.

## Characteristics

- Set of 2 speakers
- Bluetooth 5.0
- Total Music Power: 100 Watts
- 2 x RCA input (RCA to 3.5mm jack cable included)
- Optical input (cable included)
- Remote Control
- Equalizer
- Power supply 230V (19V 1.5A AC Adaptor incl.)