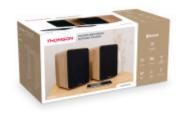

## Bookshelf Speakers "COSY" – WS602DUO THOMSON

Are you looking for a stereo audio system? Thomson bookshelf speakers combine design, acoustic performance and versatility. Whether used alone via Bluetooth or connected to a turntable or micro-system, this set of speakers will fit perfectly into any interior.

## Characteristics

- · Set of 2 speakers
- Bluetooth 5.0
- Total Music Power: 100 Watts
- 2 x RCA input (RCA to 3.5mm jack cable included)
- Optical input (cable included)
- Remote Control
- Equalizer
- Power supply 230V (19V 1.5A AC Adaptor incl.)