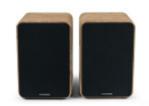

## Bookshelf Speakers "COSY" – WS602DUO THOMSON

Are you looking for a stereo audio system? Thomson bookshelf speakers combine design, acoustic performance and versatility. Whether used alone via Bluetooth or connected to a turntable or micro-system, this set of speakers will fit perfectly into any interior.

## Characteristics

- · Set of 2 speakers
- Bluetooth 5.0
- Total Music Power: 100 Watts
- 2 x RCA input (RCA to 3.5mm jack cable included)
- Optical input (cable included)
- Remote Control
- Equalizer
- Power supply 230V (19V 1.5A AC Adaptor incl.)