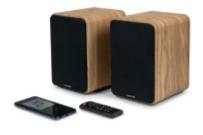

## Bookshelf Speakers "COSY" – WS602DUO THOMSON

Are you looking for a stereo audio system? Thomson bookshelf speakers combine design, acoustic performance and versatility. Whether used alone via Bluetooth or connected to a turntable or micro-system, this set of speakers will fit perfectly into any interior.

## Characteristics

- · Set of 2 speakers
- Bluetooth 5.0
- Total Music Power: 100 Watts
- 2 x RCA input (RCA to 3.5mm jack cable included)
- Optical input (cable included)
- Remote Control
- Equalizer
- Power supply 230V (19V 1.5A AC Adaptor incl.)