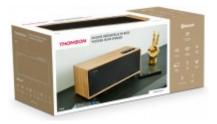

## Wooden home speaker COSY – WS702 THOMSON

Here is a beautiful Bluetooth speaker with a wooden casing whose acoustics are ideal. With its powerful independently adjustable bass and treble, the WS702 develops 150 Watts for ideal listening to all your Audio sources: Bluetooth, TV, USB, AUX-IN. You can connect it to your TV, your video game console, your PC or even to a turntable. Enjoy!

## Characteristics

- Bluetooth® 5.0
- Total music power: 150 W
- RCA input (cable included)
- TV Audio input
- Optical input (cable included)
- USB input
- AUX-OUT 3.5 mm and subwoofer outputs
- Remote control (battery not included 2 x AAA)
- Equalizer (movie, music, voice)
- Power supply 230 V (Adapter DC 19 V / 1.8 A included)