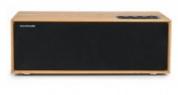

## Wooden home speaker COSY – WS702 THOMSON

Here is a beautiful Bluetooth speaker with a wooden casing whose acoustics are ideal. With its powerful independently adjustable bass and treble, the WS702 develops 150 Watts for ideal listening to all your Audio sources: Bluetooth, TV, USB, AUX-IN. You can connect it to your TV, your video game console, your PC or even to a turntable. Enjoy!

## Characteristics

- Bluetooth® 5.0
- Total music power: 150 W
- RCA input (cable included)
- TV Audio input
- Optical input (cable included)
- USB input
- AUX-OUT 3.5 mm and subwoofer outputs
- Remote control (battery not included 2 x AAA)
- Equalizer (movie, music, voice)
- Power supply 230 V (Adapter DC 19 V / 1.8 A included)