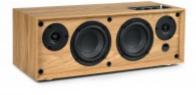

## Wooden home speaker COSY – WS702 THOMSON

Here is a beautiful Bluetooth speaker with a wooden casing whose acoustics are ideal. With its powerful independently adjustable bass and treble, the WS702 develops 150 Watts for ideal listening to all your Audio sources: Bluetooth, TV, USB, AUX-IN. You can connect it to your TV, your video game console, your PC or even to a turntable. Enjoy!

## Characteristics

- Bluetooth® 5.0
- Total music power: 150 W
- RCA input (cable included)
- TV Audio input
- Optical input (cable included)
- USB input
- AUX-OUT 3.5 mm and subwoofer outputs
- Remote control (battery not included 2 x AAA)
- Equalizer (movie, music, voice)
- Power supply 230 V (Adapter DC 19 V / 1.8 A included)