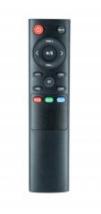

## Characteristics

- Bluetooth® 5.0
- Total music power: 150 W
- RCA input (cable included)
- TV Audio input
- Optical input (cable included)
- USB input
- AUX-OUT 3.5 mm and subwoofer outputs
- Remote control (battery not included 2 x AAA)
- Equalizer (movie, music, voice)
- Power supply 230 V (Adapter DC 19 V / 1.8 A included)